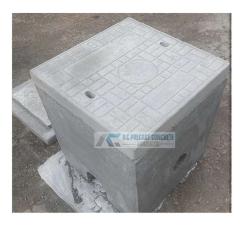

## PRECAST SANITATION CHAMBER

ACPM03
600mm x 600mm x 70mm
Cover: ACPMC01

Outer: 600mm L x 600mm W x 600mm H x 75mm T with holes for pipes Cover: ACPMC01