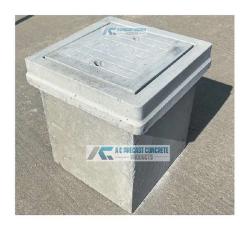

## PRECAST ELECTRICAL EARTH PIT CHAMBER

ACPC01
450mm x 450mm x 450mm
Cover with Frame: ACPMC03

Outer: 450mm L x 450mm W x 450mm H x 50mm T Cover: ACPMC03