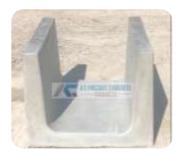

## U SHAPED DRAIN / CABLETRENCH WITH SHOULDER

U Shaped Drains / Cable Trenches with shoulders are available in three industry standard sizes. They offer superior performance and resistance to damage and theft by 'constraining-in-place' the cover slab which sits flush into the drain / trench.

#### U SHAPE DRAIN / CABLE TRENCH WITH SHOULDERS:

|           | Outer dimensions (mm) |           |                 |        | Inner dimensions (mm) |                 |                    |                        |                             |
|-----------|-----------------------|-----------|-----------------|--------|-----------------------|-----------------|--------------------|------------------------|-----------------------------|
| Size name | Length                | Top width | Bottom<br>width | Height | top width             | inner<br>height | shoulder<br>height | side wall<br>thickness | bottom<br>wall<br>thickness |
| 300×300   | 2000                  | 562       | 432             | 480    | 305                   | 300             | 110                | 70-75                  | 75                          |
| 600×600   | 2000                  | 880       | 760             | 845    | 600                   | 600             | 145                | 90-110                 | 100                         |
| 900×900   | 2000                  | 1220      | 1057            | 1195   | 905                   | 900             | 160                | 120                    | 120                         |