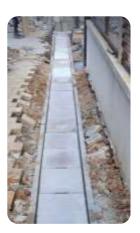

## U SHAPED DRAIN / CABLETRENCH WITH SHOULDER

U Shaped Drains / Cable Trenches with shoulders are available in three industry standard sizes. They offer superior performance and resistance to damage and theft by 'constraining-in-place' the cover slab which sits flush into the drain / trench.

The cover slabs are manufactured with end slits on each piece. When two slabs are seated together, they form an enlarged slit for water to enter.

These products can be manufactured with load distributing 'lifting inserts' which distribute the forces, drastically reduce the installation time and prevent damage.