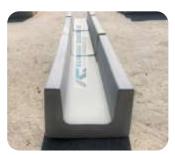

## U SHAPED DRAIN / CABLETRENCH WITH SHOULDER

U Shaped Drains / Cable Trenches with shoulders are available in three industry standard sizes. They offer superior performance and resistance to damage and theft by 'constraining-in-place' the cover slab which sits flush into the drain / trench.

The cover slabs are manufactured with end slits on each piece. When two slabs are seated together, they form an enlarged slit for water to enter.

These products can be manufactured with load distributing 'lifting inserts' which distribute the forces, drastically reduce the installation time and prevent damage.

#### U SHAPE DRAIN / CABLE TRENCH WITH SHOULDERS:

|           | Outer dimensions (mm) |           |                 |        | Inner dimensions (mm) |                 |                    |                        |                             |
|-----------|-----------------------|-----------|-----------------|--------|-----------------------|-----------------|--------------------|------------------------|-----------------------------|
| Size name | Length                | Top width | Bottom<br>width | Height | top width             | inner<br>height | shoulder<br>height | side wall<br>thickness | bottom<br>wall<br>thickness |
| 300×300   | 2000                  | 562       | 432             | 480    | 305                   | 300             | 110                | 70-75                  | 75                          |
| 600×600   | 2000                  | 880       | 760             | 845    | 600                   | 600             | 145                | 90-110                 | 100                         |
| 900×900   | 2000                  | 1220      | 1057            | 1195   | 905                   | 900             | 160                | 120                    | 120                         |