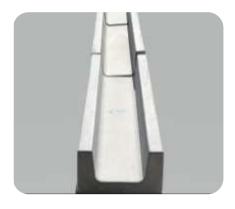

## U SHAPED DRAIN / CABLETRENCH WITH SHOULDER

U Shaped Drains / Cable Trenches with shoulders are available in three industry standard sizes. They offer superior performance and resistance to damage and theft by 'constraining-in-place' the cover slab which sits flush into the drain / trench.

The cover slabs are manufactured with end slits on each piece. When two slabs are seated together, they form an enlarged slit for water to enter.

These products can be manufactured with load distributing 'lifting inserts' which distribute the forces, drastically reduce the installation time and prevent damage.

#### U SHAPE DRAIN / CABLE TRENCH WITH SHOULDERS:

|           | Outer dimensions (mm) |           |                 |        | Inner dimensions (mm) |                 |                    |                        |                             |
|-----------|-----------------------|-----------|-----------------|--------|-----------------------|-----------------|--------------------|------------------------|-----------------------------|
| Size name | Length                | Top width | Bottom<br>width | Height | top width             | inner<br>height | shoulder<br>height | side wall<br>thickness | bottom<br>wall<br>thickness |
| 300×300   | 2000                  | 562       | 432             | 480    | 305                   | 300             | 110                | 70-75                  | 75                          |
| 600×600   | 2000                  | 880       | 760             | 845    | 600                   | 600             | 145                | 90-110                 | 100                         |
| 900×900   | 2000                  | 1220      | 1057            | 1195   | 905                   | 900             | 160                | 120                    | 120                         |