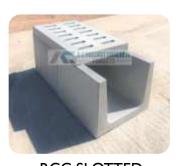

## U SHAPED DRAIN / CABLETRENCH WITH SHOULDER

U Shaped Drains / Cable Trenches with shoulders are available in three industry standard sizes. They offer superior performance and resistance to damage and theft by 'constraining-in-place' the cover slab which sits flush into the drain / trench.

The cover slabs are manufactured with end slits on each piece. When two slabs are seated together, they form an enlarged slit for water to enter.

These products can be manufactured with load distributing 'lifting inserts' which distribute the forces, drastically reduce the installation time and prevent damage.

#### U SHAPE DRAIN / CABLE TRENCH WITH SHOULDERS:

|           | Outer dimensions (mm) |           |                 |        | Inner dimensions (mm) |                 |                    |                        |                             |
|-----------|-----------------------|-----------|-----------------|--------|-----------------------|-----------------|--------------------|------------------------|-----------------------------|
| Size name | Length                | Top width | Bottom<br>width | Height | top width             | inner<br>height | shoulder<br>height | side wall<br>thickness | bottom<br>wall<br>thickness |
| 300×300   | 2000                  | 562       | 432             | 480    | 305                   | 300             | 110                | 70-75                  | 75                          |
| 600×600   | 2000                  | 880       | 760             | 845    | 600                   | 600             | 145                | 90-110                 | 100                         |
| 900×900   | 2000                  | 1220      | 1057            | 1195   | 905                   | 900             | 160                | 120                    | 120                         |