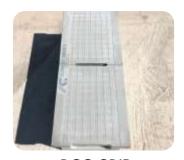

|
| 300×300   | 500                   | 410       | 110       |  |  |  |
| 600×600   | 500                   | 735       | 145       |  |  |  |
| 900×900   | 500                   | 1050      | 160       |  |  |  |





M: +91 9986701662 E: contact@acconstructionco.in W: www.acconstructionco.in



# U SHAPED DRAIN / CABLETRENCH WITHOUT SHOULDER



SMALL U DRAIN ACPD01 490mm (L) x 210-220mm (W) x 145mm (H) 40-50mm (T) Available with cover ACPDC01 Suitable for gutter and cable ways/cable/pipe

shield



LARGE U DRAIN
ACPD02
500mm (L) x 450mm
(W) x 370mm (H) 5080mm (T)
Available with covers



SAUCER DRAIN
ACPD05
600mm (L) x 312mm
(W) x 100mm (T)
(Suitable for use with
Kerb - sold separately)



SMALL U DRAIN COVER ACPDC01 490mm (L) × 205-210mm (W) × 50mm (T) Suitable for ACPD01 Small Drain



RCC GRIP COVER WITH SLITS ACPDC03 600mm (L) x 500mm (W) x 60mm (T)



RCC SLOTTED COVER ACPDC02 750mm (L) x 450mm (W) x 70mm (T)



## **GENERAL COVER SLABS**



800mm x 500mm
PLAIN SLAB
ACPDC05
~800mm (L) x 500mm
(W) x 95mm (T)



750mm x 600mm
COVER SLAB
ACPDC07
~750mm (L) x 600mm
(W) x 100mm (T)
(Wet-cast product)



900mm x 600mm COVER SLAB ACPDC09 ~900mm (L) x 600mm (W) x 100mm (T) (Wet-cast product)



Add value and quality to your project!

Contact us to know more about our products and place an order.

M: +91 9986701662

E: contact@acconstructionco.in

W: www.acconstructionco.in

Terms and conditions apply.

Subject to change. All rights reserved.

© A C Construction Co