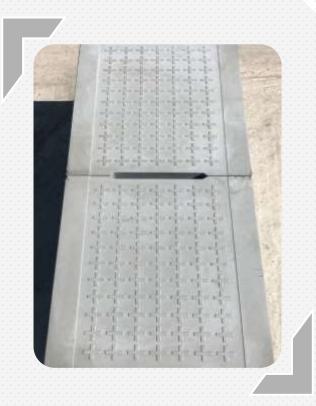

## U SHAPED DRAIN / CABLETRENCH WITH SHOULDER

U Shaped Drains / Cable Trenches with shoulders are available in three industry standard sizes. They offer superior performance and resistance to damage and theft by 'constraining-in-place' the cover slab which sits flush into the drain / trench.

The cover slabs are manufactured with end slits on each piece. When two slabs are seated together, they form an enlarged slit for water to enter.

These products can be manufactured with load distributing 'lifting inserts' which distribute the forces, drastically reduce the installation time and prevent damage.