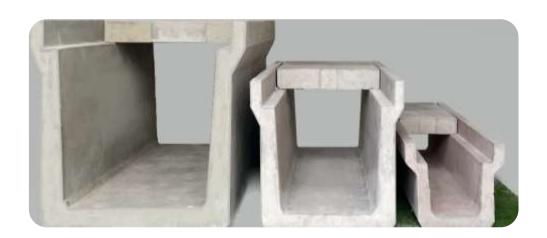

## U SHAPED DRAIN / CABLETRENCH WITH SHOULDER

U Shaped Drains / Cable Trenches with shoulders are available in three industry standard sizes. They offer superior performance and resistance to damage and theft by 'constraining-in-place' the cover slab which sits flush into the drain / trench.

#### U SHAPE DRAIN / CABLE TRENCH WITH SHOULDERS:

|           | Outer dimensions (mm) |           |                 |        | Inner dimensions (mm) |                 |                    |                        |                             |
|-----------|-----------------------|-----------|-----------------|--------|-----------------------|-----------------|--------------------|------------------------|-----------------------------|
| Size name | Length                | Top width | Bottom<br>width | Height | top width             | inner<br>height | shoulder<br>height | side wall<br>thickness | bottom<br>wall<br>thickness |
| 300×300   | 2000                  | 562       | 432             | 480    | 305                   | 300             | 110                | 70-75                  | 75                          |
| 600×600   | 2000                  | 880       | 760             | 845    | 600                   | 600             | 145                | 90-110                 | 100                         |
| 900×900   | 2000                  | 1220      | 1057            | 1195   | 905                   | 900             | 160                | 120                    | 120                         |