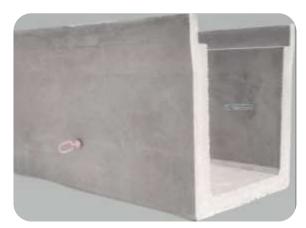

## U SHAPED DRAIN / CABLETRENCH WITH SHOULDER

U Shaped Drains / Cable Trenches with shoulders are available in three industry standard sizes. They offer superior performance and resistance to damage and theft by 'constraining-in-place' the cover slab which sits flush into the drain / trench.

The cover slabs are manufactured with end slits on each piece. When two slabs are seated together, they form an enlarged slit for water to enter.

These products can be manufactured with load distributing 'lifting inserts' which distribute the forces, drastically reduce the installation time and prevent damage.