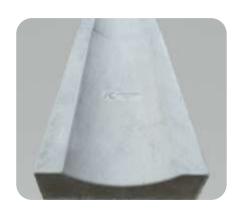

# U SHAPED DRAIN / CABLETRENCH WITHOUT SHOULDER

SMALL U DRAIN ACPD01 490mm (L) x 210-220mm (W) x 145mm (H) 40-50mm (T) Available with cover ACPDC01 Suitable for gutter and cable ways/cable/pipe

shield

LARGE U DRAIN
ACPD02
500mm (L) x 450mm
(W) x 370mm (H) 5080mm (T)
Available with covers

SAUCER DRAIN
ACPD05
600mm (L) x 312mm
(W) x 100mm (T)
(Suitable for use with
Kerb - sold separately)

SMALL U DRAIN COVER ACPDC01 490mm (L) × 205-210mm (W) × 50mm (T) Suitable for ACPD01 Small Drain

RCC GRIP COVER WITH SLITS ACPDC03 600mm (L) x 500mm (W) x 60mm (T)