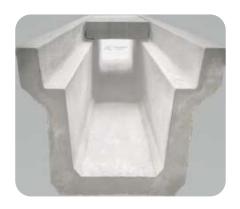

## U SHAPED DRAIN / CABLETRENCH WITH SHOULDER

U Shaped Drains / Cable Trenches with shoulders are available in three industry standard sizes. They offer superior performance and resistance to damage and theft by 'constraining-in-place' the cover slab which sits flush into the drain / trench.

The cover slabs are manufactured with end slits on each piece. When two slabs are seated together, they form an enlarged slit for water to enter.

These products can be manufactured with load distributing 'lifting inserts' which distribute the forces, drastically reduce the installation time and prevent damage.

#### U SHAPE DRAIN / CABLE TRENCH WITH SHOULDERS:

|           | Outer dimensions (mm) |           |                 |        | Inner dimensions (mm) |                 |                    |                        |                             |
|-----------|-----------------------|-----------|-----------------|--------|-----------------------|-----------------|--------------------|------------------------|-----------------------------|
| Size name | Length                | Top width | Bottom<br>width | Height | top width             | inner<br>height | shoulder<br>height | side wall<br>thickness | bottom<br>wall<br>thickness |
| 300×300   | 2000                  | 562       | 432             | 480    | 305                   | 300             | 110                | 70-75                  | 75                          |
| 600×600   | 2000                  | 880       | 760             | 845    | 600                   | 600             | 145                | 90-110                 | 100                         |
| 900×900   | 2000                  | 1220      | 1057            | 1195   | 905                   | 900             | 160                | 120                    | 120                         |