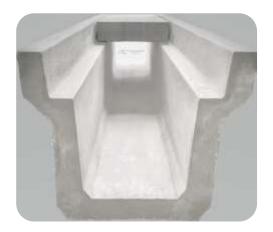

## U SHAPED DRAIN / CABLETRENCH WITH SHOULDER

U Shaped Drains / Cable Trenches with shoulders are available in three industry standard sizes. They offer superior performance and resistance to damage and theft by 'constraining-in-place' the cover slab which sits flush into the drain / trench.

The cover slabs are manufactured with end slits on each piece. When two slabs are seated together, they form an enlarged slit for water to enter.

These products can be manufactured with load distributing 'lifting inserts' which distribute the forces, drastically reduce the installation time and prevent damage.