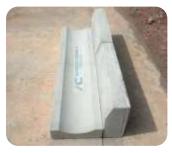

SAUCER DRAIN
ACPD05
600mm (L) x 312mm
(W) x 100mm (T)
(Suitable for use with
Kerb - sold separately)

SMALL U DRAIN COVER ACPDC01 490mm (L) × 205-210mm (W) × 50mm (T) Suitable for ACPD01 Small Drain

RCC GRIP COVER WITH SLITS ACPDC03 600mm (L) x 500mm (W) x 60mm (T)